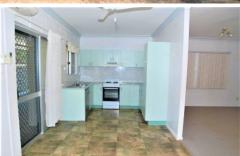

## 39A Racecourse Road RICHMOND HILL QLD

- \* Carpeted lounge and adjoining dining area includes split system air-conditioning
- \* Neat and tidy kitchen with direct access to enclosed entertaining area
- \* Three bedrooms all boast split system air-conditioning, main bedroom includes built-in robe
- \* Practical bathroom, separate water closet and internal laundry
- \* Fully enclosed and tiled entertainment area
- \* One garage, lockable shed plus carport via rear gated