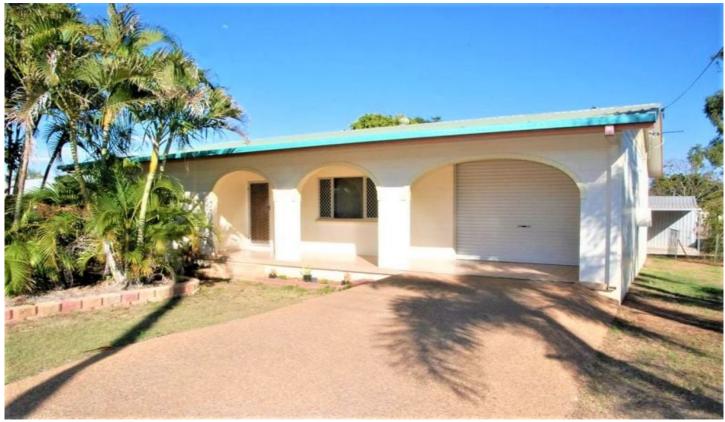

## 39A Racecourse Road RICHMOND HILL QLD

- \* Carpeted lounge and adjoining dining area includes split system air-conditioning
- \* Neat and tidy kitchen with direct access to enclosed entertaining area
- \* Three bedrooms all boast split system air-conditioning, main bedroom includes built-in robe
- \* Practical bathroom, separate water closet and internal laundry
- \* Fully enclosed and tiled entertainment area
- \* One garage, lockable shed plus carport via rear gated