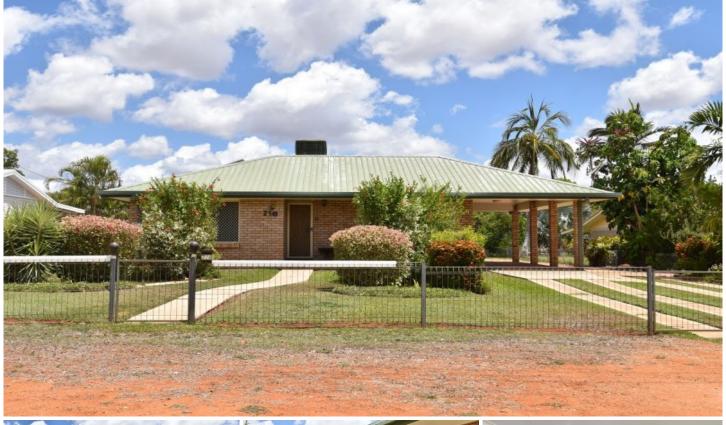

## 21a Hewett Street TOLL QLD

Manicured lawns and established gardens greet you when you first arrive at this property.

Open the front door and you are met with spacious open plan living and dining areas, with a practical kitchen boasting a large pantry and ample cupboard space.

Tiles, fans and evaporative air cooler throughout the entire home.

Three sizable bedrooms with fans and two with built-ins.

Internal laundry with access to the rear clothesline and single car accommodation.