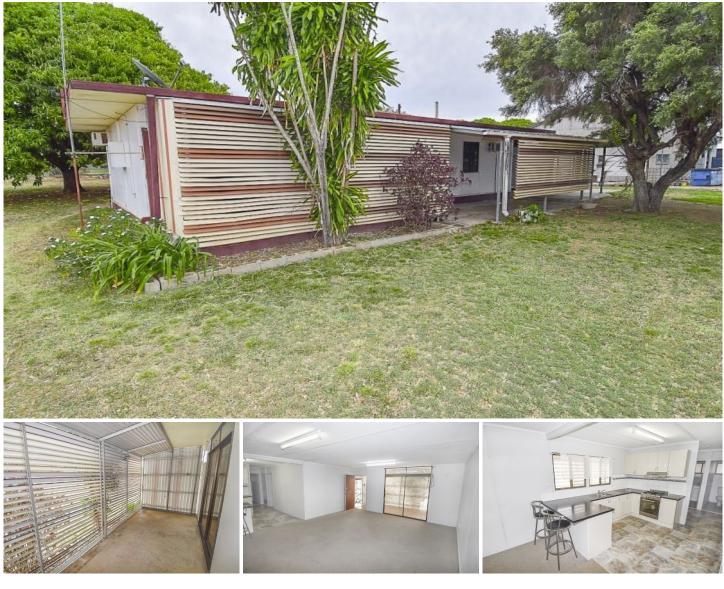

## 46 Vulture Street CHARTERS TOWERS CITY QLD

This solid steel framed home located a large corner block close the within close proximately to Gill Street.

Generous open plan carpeted living areas which lead out to a private and secure front patio area. Revamped spacious kitchen boasts great cupboard and bench space.

Two good sized bedrooms, air conditioned and tiled. Modern bathroom and separate water closet, large internal laundry space.

Located on a 1,076sqm corner allotment the rear of the property is a blank canvas, two car accommodations that can be utilised as entertaining space all year round.