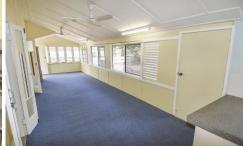

## 16 Hackett Terrace RICHMOND HILL QLD

Open lounge or second living on entry.

Great kitchen space with loads of storage space and large pantry.

Combined dining and lounge area off the kitchen area.

Four bedrooms all feature ceiling fans, two bedrooms with split-system air-conditioning, built-ins to second bedroom.