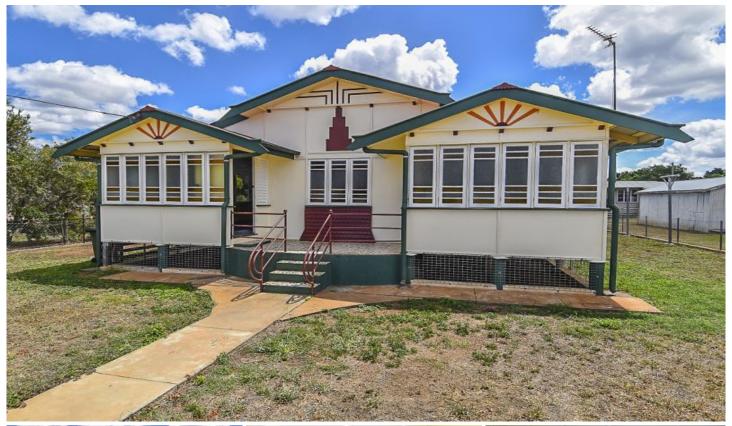

## 16 Hackett Terrace RICHMOND HILL QLD

Open lounge or second living on entry.

Great kitchen space with loads of storage space and large pantry.

Combined dining and lounge area off the kitchen area.

Four bedrooms all feature ceiling fans, two bedrooms with split-system air-conditioning, built-ins to second bedroom.

Spacious bathroom and internal laundry to rear of the home.

Fully fenced yard and lawn locker.

4 🖳 1 📇

Type: House

**View**: https://www.towerspropertyco.com.au/lease/qld/mount-isa-north-west/richmond-hill/residential/ho