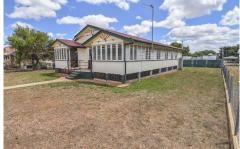

## 16 Hackett Terrace RICHMOND HILL QLD

Open lounge or second living on entry.

Great kitchen space with loads of storage space and large pantry.

Combined dining and lounge area off the kitchen area.

Four bedrooms all feature ceiling fans, two bedrooms with split-system air-conditioning, built-ins to second bedroom.

Spacious bathroom and internal laundry to rear of the home.

Fully fenced yard and lawn locker.

4 🖳 1 📇

Type: House

**View**: https://www.towerspropertyco.com.au/lease/qld/mount-isa-north-west/richmond-hill/residential/ho