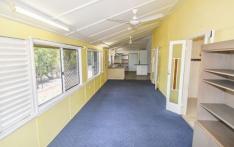

## 16 Hackett Terrace RICHMOND HILL QLD

Open lounge or second living on entry.

Great kitchen space with loads of storage space and large pantry.

Combined dining and lounge area off the kitchen area.

Four bedrooms all feature ceiling fans, two bedrooms with split-system air-conditioning, built-ins to second bedroom.