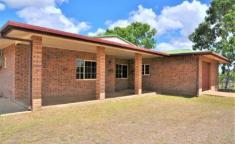

Generous living spaces are on offer with a tiled dining area that connects to the large sunken lounge room. Even more space is on offer with an impressive separate air-conditioned rumpus or games room with direct access to the entertaining area.

A family size kitchen features plenty of benchtop space and loads of storage options which flows to a practical everyday dining space and flows out to the rear entertainment area.