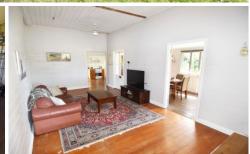

Making your way up the front steps you are greeted with a comfortable front verandah overlooking the front yard, then through to the sizable lounge and dining which then flows out through French Doors to a fully enclosed space perfect for a second living, separate dining or home office.