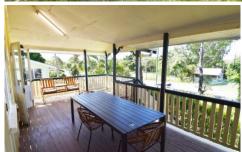

Making your way up the front steps you are greeted with a comfortable front verandah overlooking the front yard, then through to the sizable lounge and dining which then flows out through French Doors to a fully enclosed space perfect for a second living, separate dining or home office.