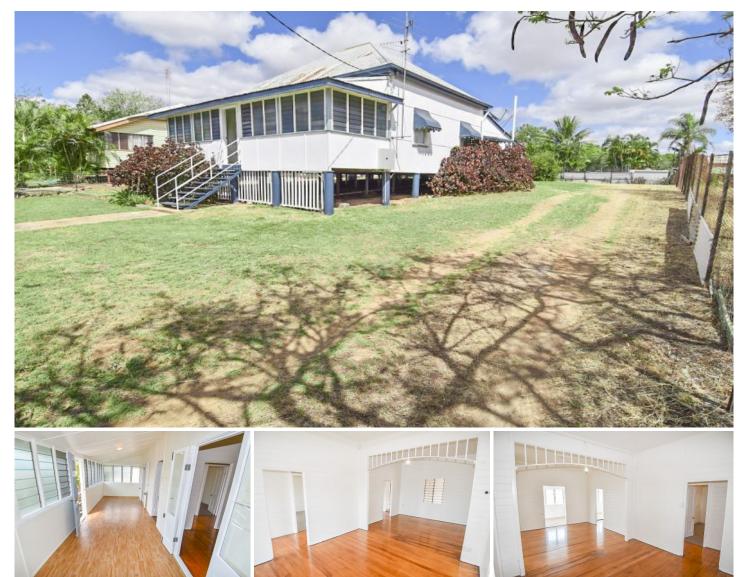

## 48 Rutherford Street CHARTERS TOWERS CITY QLD

You will be impressed with this spacious cottage centrally located in Rutherford Street.

Three large carpeted bedrooms offering two with built-ins and air conditioning to all.

Enter through the expansive sleep out area, perfect extra living space through to the large lounge area with polished timber floors.

Separate dining area off the functional kitchen with large pantry.

External laundry and second water closet.

## 3 🎮 1 🚝

- Type : House
- Land Size : 1012 sqm View : https://www

: https://www.towerspropertyco.com.au/lease/ qld/mount-isa-north-west/charters-towers-cit y/residential/house/7252378

Harcourts Kingsberry