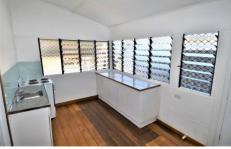

Compact but functional kitchen leads through to the air-conditioned carpeted lounge room.

Three good sized air-conditioned bedrooms. Main bedroom with robe alcove for storage.

Practical bathroom facilities and laundry in the downstairs covered area at the rear of the home.