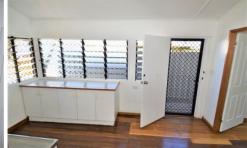

Compact but functional kitchen leads through to the air-conditioned carpeted lounge room.

Three good sized air-conditioned bedrooms. Main bedroom with robe alcove for storage.

Practical bathroom facilities and laundry in the downstairs covered area at the rear of the home.