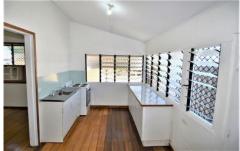

Compact but functional kitchen leads through to the air-conditioned carpeted lounge room.

Three good sized air-conditioned bedrooms. Main bedroom with robe alcove for storage.

Practical bathroom facilities and laundry in the downstairs covered area at the rear of the home.