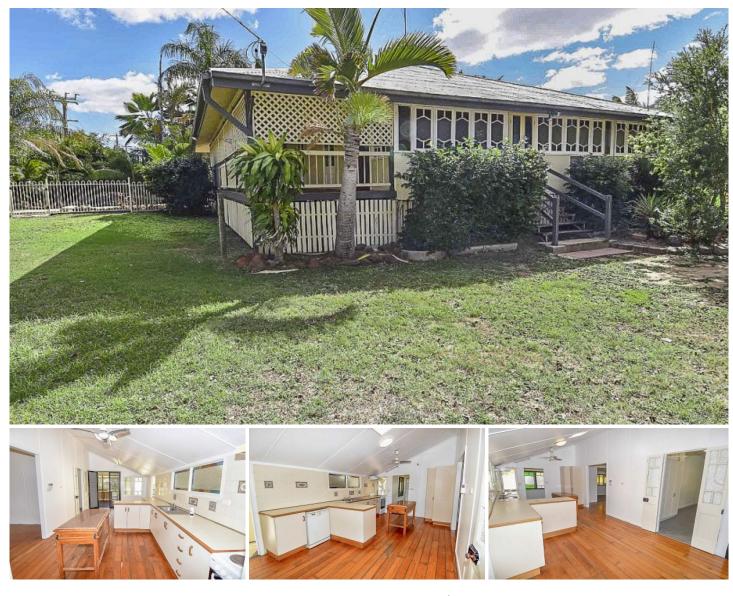

## **58 DEANE STREET CHARTERS TOWERS CITY QLD**

This 1920's Queenslander demonstrates an abundance of tradition, charm and character all rolled into one.

Retaining a number of the original characteristic features such as casement windows, sleep out, high ceilings and the warmth of polished timber floors this home will impress those looking to capture the ambiance of a traditional yet modernised Queenslander.

Entering through the light-filled sleep out you are instantly greeted with charm, then flowing through to the spacious lounge positioned at the heart of the home you will then see this home is offering so much more.

A well-appointed kitchen and dining lead out through the