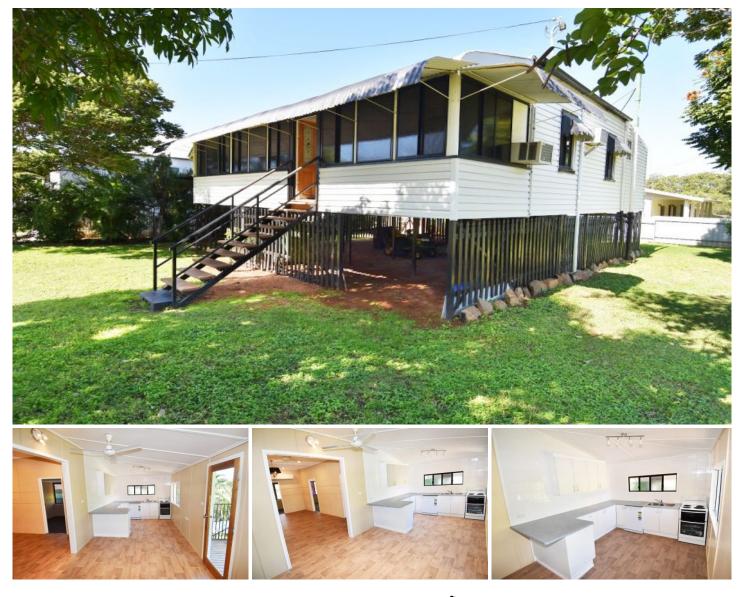

## 71 Plant Street RICHMOND HILL QLD

It does not matter if you are a first home buyer, investor or in the market with a budget, this well-presented property will surely grab your attention.

This highset home is located in one of the most popular suburbs and is within walking distance to Blackheath and Thornburgh College, recreational facilities and parklands.

Spacious lounge featuring cool air-conditioning and new flooring leads through to the sunlit and functional kitchen and dining areas.

Four carpeted and air-conditioned bedrooms, main bedroom with sizable built-in robes to one end, an extra room to the front of the home would be a great study or home office.

## 4 🛤 1 💾 3 🗬

Price Building Size : 120 sqm Land Size View

- : \$ 285,500
- : 573 sqm

: https://www.towerspropertyco.com.au/sa le/qld/mount-isa-north-west/richmond-hill /residential/house/7252411

**Julia Fraser** 0744262856