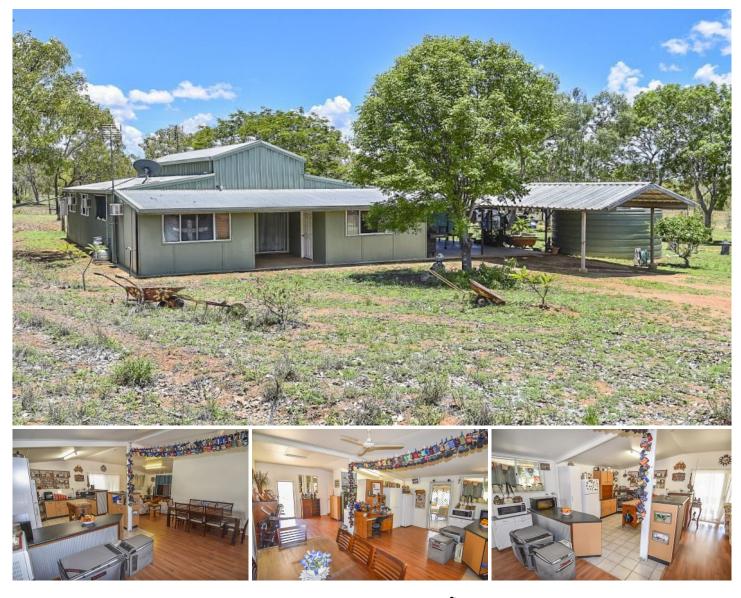

## 565 Cherry Creek Road SEVENTY MILE QLD

Located on Cherry Creek Road this property has loads on offer for those looking for a great starter or those wanting to downsize.

Featuring an established homestead that has been well positioned on the 49.64 acres your options are endless to add-on and improve what already exists.

The homestead offers an open plan living and dining, a country style kitchen with gas cooking and good storage options. Four air conditioned bedrooms, internal laundry and bathroom facilities. A full length patio tops it all off, giving you cool afternoon breezes and views down over the dam and surrounding paddocks.