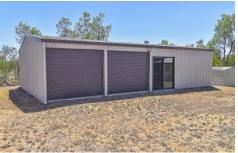

## **5 Philwest Court QUEENTON QLD**

Residential allotment is situated in a well-established and reputable area of Phil West Court, Queenton featuring 785sqm and a 4 bay council approved shed with bathroom facilities.

The shed is positioned to the rear of the block, boasting bathroom facilities and partially lined inside but with a few finishing touches this would be a very comfortable addition to your home possibly a man cave, guest house or teenagers retreat.

If you're looking for a comfortable property in a reputable area to establish your home, than look no further.

- \* 785sqm allotment in a cul-de-sac Street
- \* Shed: 4 Bay Colorbond shed council approved as a dwelling, powered, partially lined with bathroom and toilet.