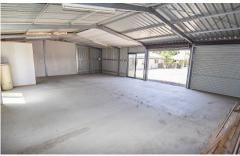

The shed is positioned to the rear of the block, boasting bathroom facilities and partially lined inside but with a few finishing touches this would be a very comfortable addition to your home possibly a man cave, guest house or teenagers retreat.

If you're looking for a comfortable property in a reputable area to establish your home, than look no further.

- \* 785sqm allotment in a cul-de-sac Street
- \* Shed: 4 Bay Colorbond shed council approved as a dwelling, powered, partially lined with bathroom and toilet.