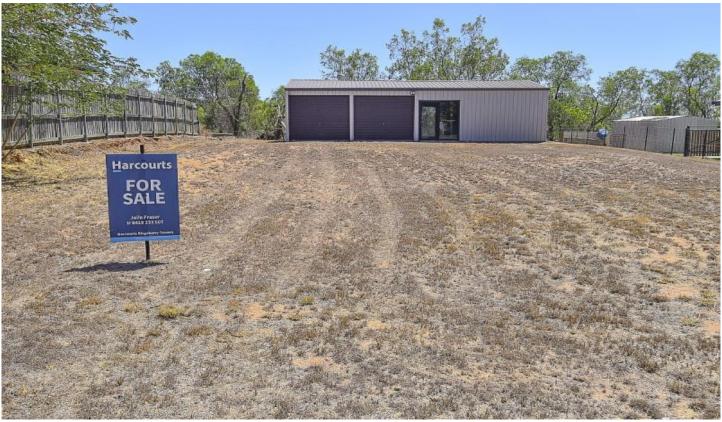

## **5 Philwest Court QUEENTON QLD**

Residential allotment is situated in a well-established and reputable area of Phil West Court, Queenton featuring 785sqm and a 4 bay council approved shed with bathroom facilities.

The shed is positioned to the rear of the block, boasting bathroom facilities and partially lined inside but with a few finishing touches this would be a very comfortable addition to your home possibly a man cave, guest house or teenagers retreat.

If you're looking for a comfortable property in a reputable area to establish your home, than look no further.

- \* 785sqm allotment in a cul-de-sac Street
- \* Shed: 4 Bay Colorbond shed council approved as a dwelling, powered, partially lined with bathroom and toilet.

**Price** : \$ 86,500 **Land Size** : 785 sqm

View : https://www.towerspropertyco.com.au/sale/q

Id/mount-isa-north-west/queenton/residentia

I/land/7252422

Julia Fraser 0744262856