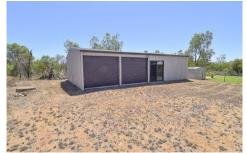

## **5 Philwest Court QUEENTON QLD**

Residential allotment is situated in a well-established and reputable area of Phil West Court, Queenton featuring 785sqm and a 4 bay council approved shed with bathroom facilities.

The shed is positioned to the rear of the block, boasting bathroom facilities and partially lined inside but with a few finishing touches this would be a very comfortable addition to your home possibly a man cave, guest house or teenagers retreat.

If you're looking for a comfortable property in a reputable area to establish your home, than look no further.

- \* 785sqm allotment in a cul-de-sac Street
- \* Shed: 4 Bay Colorbond shed council approved as a dwelling, powered, partially lined with bathroom and toilet.