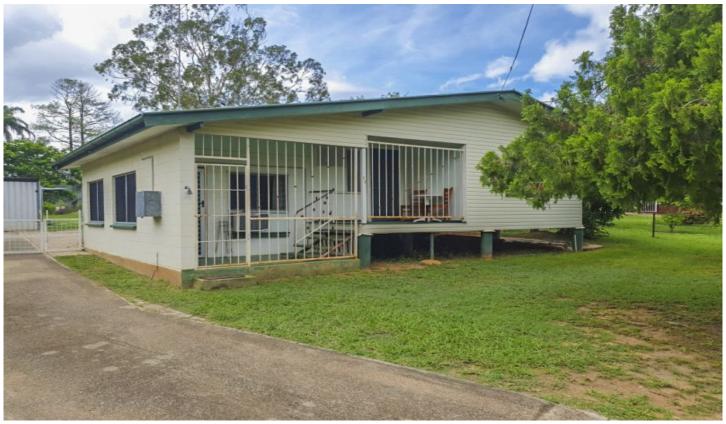

## 22 Racecourse Road RICHMOND HILL QLD

Practical living is what you will find in this fully air conditioned two bedroom home.

Featuring a galley style kitchen, open plan living and dining areas.

Air conditioned and carpeted bedrooms, one features a built-in robe.

A neat and tidy bathroom and separate water closet.

Covered laundry and rear patio to the rear of the property.

Side gated access to the single lockable car accommodation and garden shed, situated on a fully fenced 774sqm allotment.