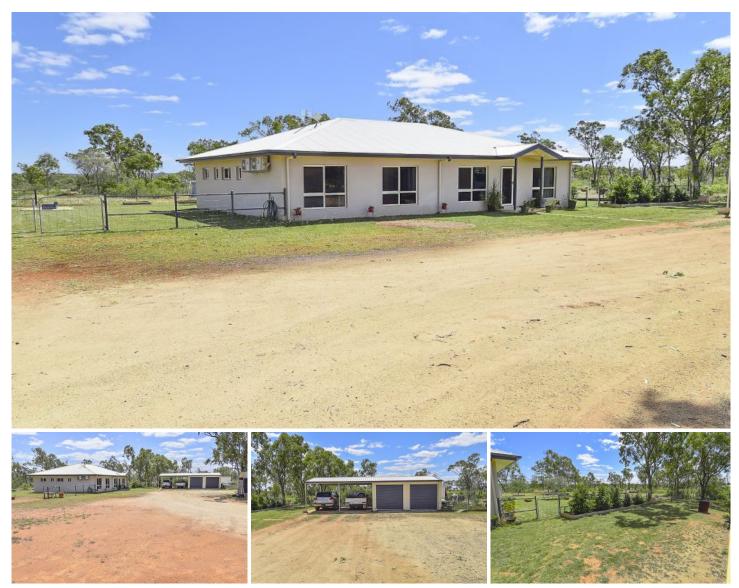

## 34 Josh Road SOUTHERN CROSS QLD

Are you looking for the all-important modern comforts of a home but would like a rural lifestyle? Well look no further as this home ticks all those boxes.

Walking in through the front entry you are greeted with the separate lounge which will then lead you through to the tiled open plan dining and well-appointed kitchen. Extra living space you might ask? A sizable under covered entertainment area from the dining has that box ticked.

Four good sized carpeted bedrooms with built-ins, master bedroom boasts neat ensuite and walk in robe. Stylish main bathroom presents with a separate shower recess and bath. Internal laundry and ample built-ins to the hallway covers the storage, tick!

## 4 🛤 2 🚰 4 🚘

| Type<br>Price | : House<br>: \$ 440,000 |
|---------------|-------------------------|
| Land Size     | : 8 ha                  |
| View          | : https://www.to        |

owerspropertyco.com.au/sale/q Id/mount-isa-north-west/southern-cross/resi dential/house/7252439