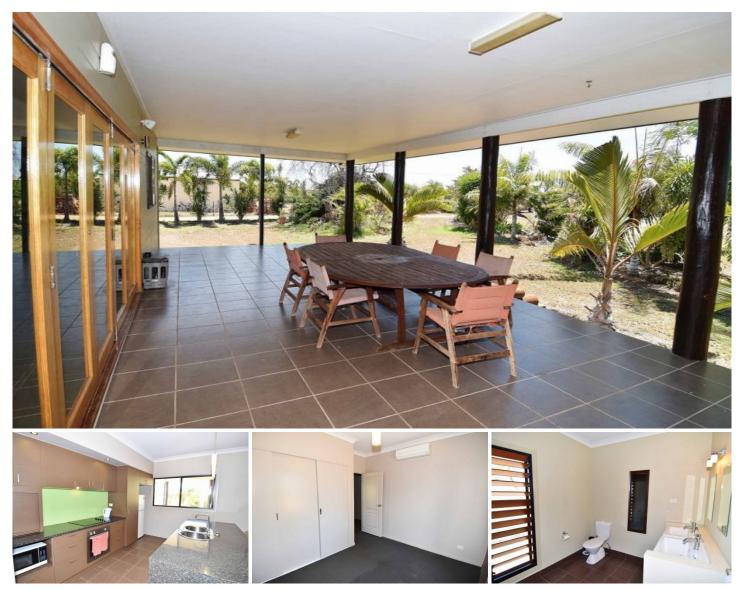

## 6 Hilltop Court TOLL QLD

This property provides the best of both worlds inside and out.

- \* Open plan tiled lounge and dining areas
- \* Spacious separate theatre room
- \* Modern practical kitchen with island bench

\* Three sizable air-conditioned bedrooms, master features ensuite

- \* Modern main bathroom and internal laundry
- \* Expansive entertainment area great for all year round
- \* Two fantastic sheds, chook pen and all set over a fully fenced 5000sqm block