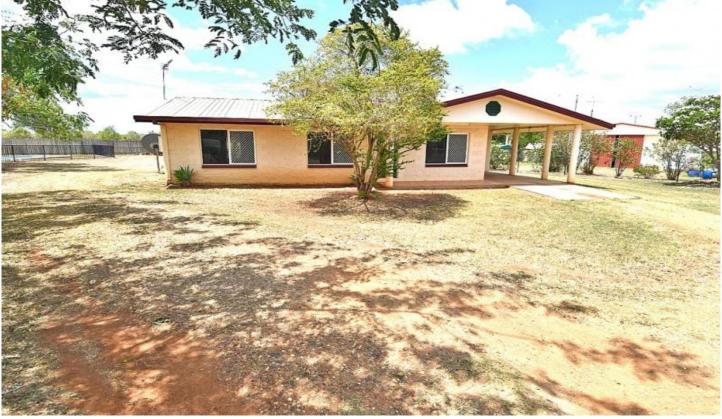

## 5a King Street TOLL QLD

Freshly painted inside, evaporative air-conditioning, tiled living areas and security screens throughout.

Practical kitchen opens out to the dining and lounge areas.

Three good sized carpeted bedrooms. Main Bedroom with air-conditioning and built in robe.

Functional bathroom and separate water closet.

Separate and secure laundry room.

Single carport. Long driveway to hatchet block, in-ground pool and lawn locker.

\* Pool is serviced monthly, tenant will be responsible for all chemicals and maintaining the pool between services.

## 3 🕮 1 📛 1 🖨

Land Size: 1805 sqm

View : https://www.towerspropertyco.com.au/lease/

qld/mount-isa-north-west/toll/residential/hou

se/7252443