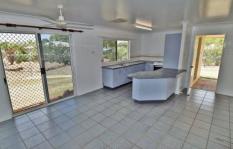

## 5a King Street TOLL QLD

Freshly painted inside, evaporative air-conditioning, tiled living areas and security screens throughout.

Practical kitchen opens out to the dining and lounge areas.

Three good sized carpeted bedrooms. Main Bedroom with air-conditioning and built in robe.