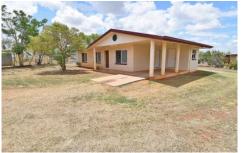

## 5a King Street TOLL QLD

Freshly painted inside, evaporative air-conditioning, tiled living areas and security screens throughout.

Practical kitchen opens out to the dining and lounge areas.

Three good sized carpeted bedrooms. Main Bedroom with air-conditioning and built in robe.

Functional bathroom and separate water closet.

Separate and secure laundry room.

Single carport. Long driveway to hatchet block, in-ground pool and lawn locker.

\* Pool is serviced monthly, tenant will be responsible for all chemicals and maintaining the pool between services.