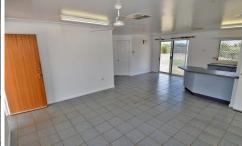

## 5a King Street TOLL QLD

Freshly painted inside, evaporative air-conditioning, tiled living areas and security screens throughout.

Practical kitchen opens out to the dining and lounge areas.

Three good sized carpeted bedrooms. Main Bedroom with air-conditioning and built in robe.