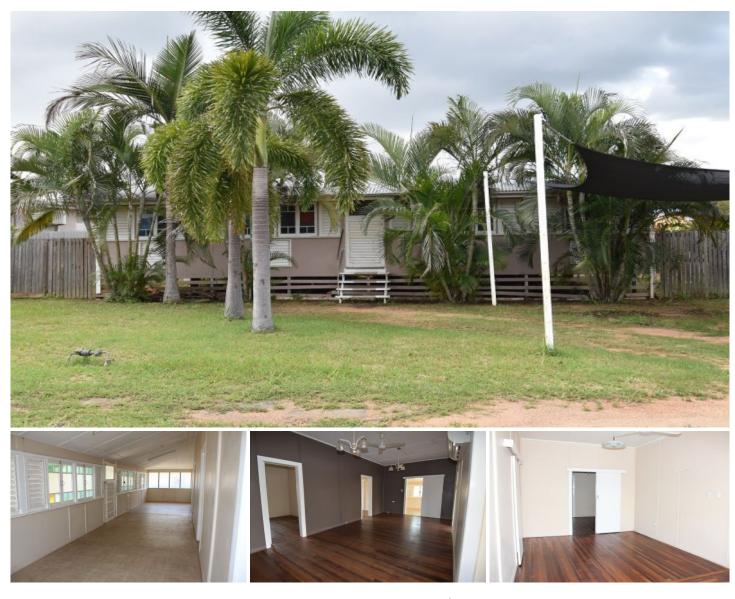

## 13 Phillipson Road MILLCHESTER QLD

Classic Queenslander looking for someone to lovingly resort to her former glory.

Your options to renovate this beauty are endless, with tradition features still prominent throughout including timber floors, timber louvers, casement windows and high ceilings however the home boasts modern touches.

Large front sleep out the perfect extra living space for a growing family, separate air conditioned lounge area. Modern kitchen with loads of cupboard and bench space, dining area combined.

Three good sized bedrooms featuring timber floors, updated bathroom and internal laundry.

Large 771sqm block with original shed but room to erect a

| 3 | <b>بد</b> | 1 🚔 | 2 🗬 |
|---|-----------|-----|-----|
|   |           |     |     |

| Price     | ŝ | \$ | 15 | 50 |
|-----------|---|----|----|----|
| Land Size | ÷ | 7  | 71 | S  |