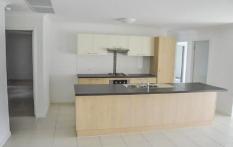

## 3B Hewett Street TOLL QLD

Ducted air conditioning and large open plan lounge and dining areas, galley style kitchen.

Four carpeted bedrooms all with built-in robes, master bedroom with practical ensuite.