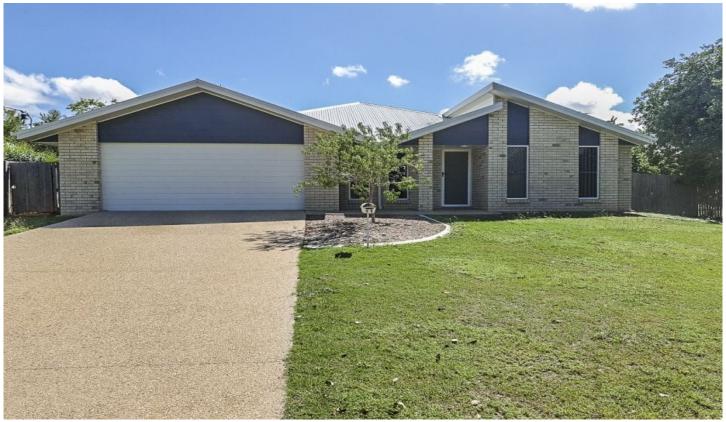

## 3B Hewett Street TOLL QLD

Ducted air conditioning and large open plan lounge and dining areas, galley style kitchen.

Four carpeted bedrooms all with built-in robes, master bedroom with practical ensuite.

Spacious main bathroom with separate bath and shower facilities, separate water closet.

Internal laundry to the rear of the double garage.

Rear covered patio area overlooks the low maintenance yard and lawn locker.

## 4 🕮 2 🚰 2 🖨

Land Size: 906 sqm

View : https://www.towerspropertyco.com.au/lease/

qld/mount-isa-north-west/toll/residential/hou

se/7252453