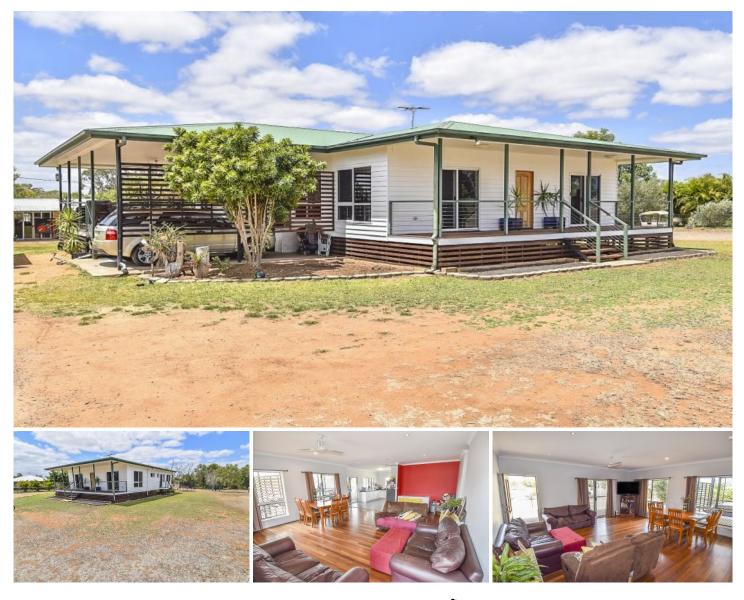

## 58 Axford Road TOLL QLD

Spacious open living and dining areas with timber flooring.

Modern kitchen with ample and functional prep space, plenty of storage, large walk in pantry.

Three bedrooms all boasting air conditioning, carpet and built-in robes, master bedroom opens out onto front deck.

Modern bathroom with separate bath tub and shower facilities, internal laundry and additional storage space to hallway.

Covered timber deck area to the side of the home, perfect for outdoor entertaining.

3 bay Colorbond shed with granny flat featuring separate bedroom, kitchenette, combined bathroom and laundry

https://www.towerspropertyco.com.au Let us help you on your real estate journey