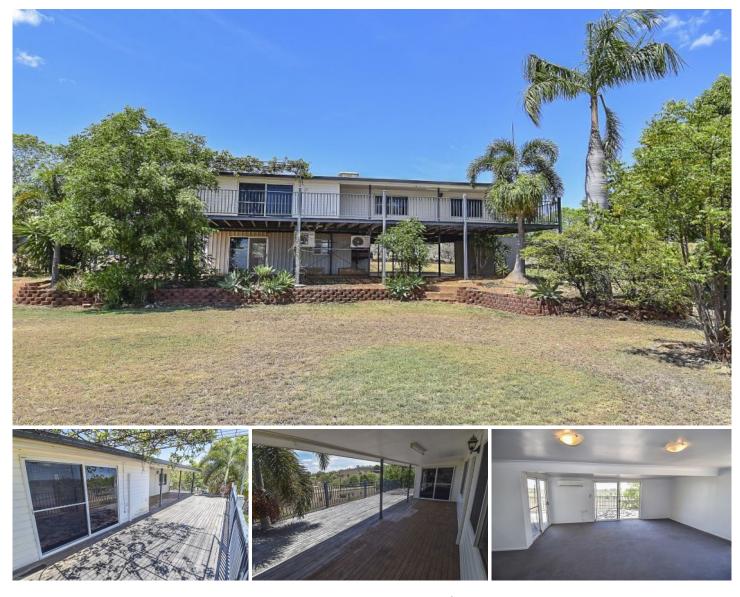

## 53 Range Road TOLL QLD

Large expansive front verandah with views, great stop for entertaining, easy access through to the combined lounge and dining areas.

Practical kitchen with plenty of storage options.

Four good sized bedrooms upstairs, three with built-ins and air conditioning.

Functional bathroom and separate water closet.

Enclosed space downstairs with second bathroom facilities and laundry, great studio set up for adult children or home office space.