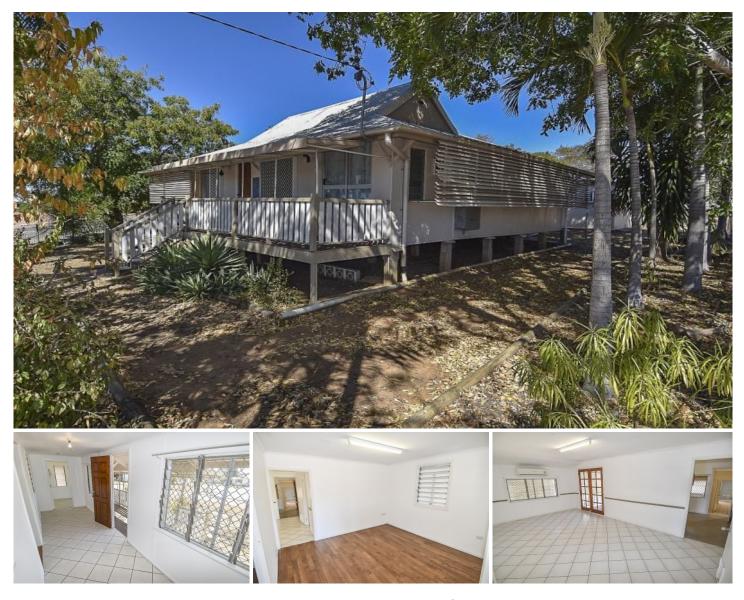

## 20 Day Dawn Road CHARTERS TOWERS CITY QLD

This large family home has recently had a face lift and is awaiting its new owners. Presenting great value for money you will be able to accommodate the entire family.

Front porch and airy entrance room draws you in through to the spacious and separate dining and living areas.

Practical kitchen that will need some work but still offers functionality as it is.

Four designated bedrooms with an additional smaller room that can potentially be converted into sleeping, storage and or an efficient home office.

Separate teenagers or parents retreat to the rear features a

For full version visit the website

https://www.towerspropertyco.com.au Let us help you on your real estate journey