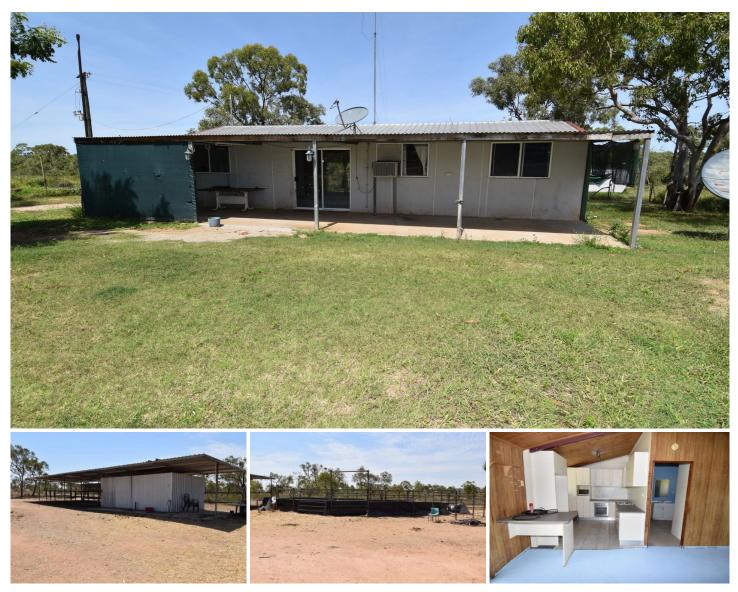

## 812 Broughton Road BROUGHTON QLD

This block is the perfect start for anyone that wants to branch out onto a larger block to accommodate horses.

What is appealing about this property is the simplicity of it, shed style dwelling with 2 bedrooms, open planned living with kitchen/lounge and dining area, bathroom/laundry, front and back patio's, larger shed for cars, stables for the horses, feed shed and round yard.

## Features:

? Dwelling: Shed: approx.: 6m x 13m lined living area, plus back verandah approx: 4 m x 13m, front verandah approx:

For full version visit the website

| 2 | <b>عد</b> ا | 1 | 2 | R | Ì |
|---|-------------|---|---|---|---|
| 2 | <b>عد</b> ا | 1 | 2 | R |   |