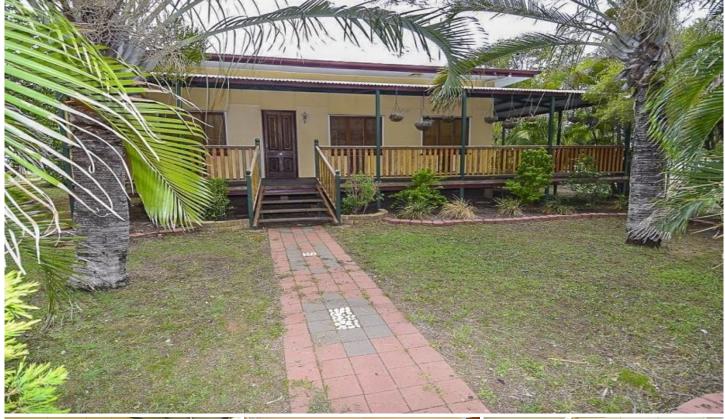

## 52 Hackett Terrace RICHMOND HILL QLD

This fantastic Queenslander located in Richmond Hill has so much on offer you will be impressed with what this old girl has on offer.

Traditional characteristic features of polished timber floors, timber archways, tongue and groove walls have been preserved throughout the entire home giving a pleasant feeling of yesteryear with a hint of modern-day all rolled into one.

Expansive wrap around veranda complements your first impression, then leading through the front door you are greeted with small but purposeful sunroom.

Arched hallway leads you through to the air condition