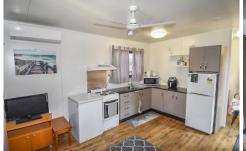

Well this fitted out portable donga set on a 1,136sqm hatchet block may be the solution to your troubles.

Air conditioned comfort to the open plan living and adjoining practical kitchen with modern cabinetry.