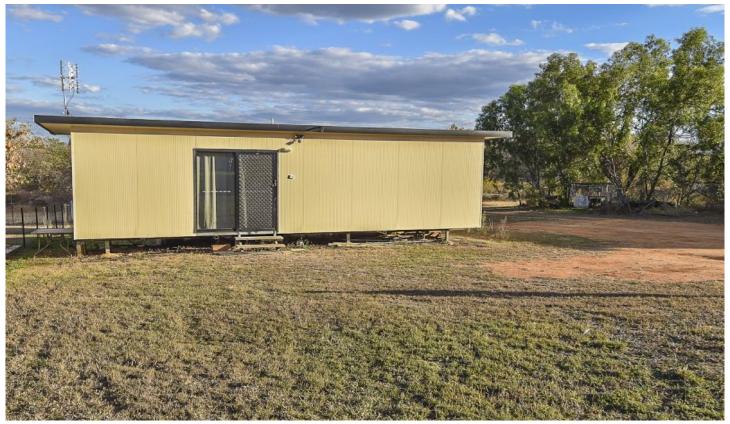

## 24A Kirkbride Road MOSMAN PARK QLD

Do you travel for extended periods for pleasure and enjoyment or for work commitments? Is the upkeep and expenses of owning or renting a larger property weighing you down?

Well this fitted out portable donga set on a 1,136sqm hatchet block may be the solution to your troubles.

Air conditioned comfort to the open plan living and adjoining practical kitchen with modern cabinetry.

## 1 🖰 1 📇

Type : House Price : \$85,000 Land Size : 1136 sqm

View: https://www.towerspropertyco.com.au/sale/q

Id/mount-isa-north-west/mosman-park/resid

ential/house/7252476

Julia Fraser 0744262856