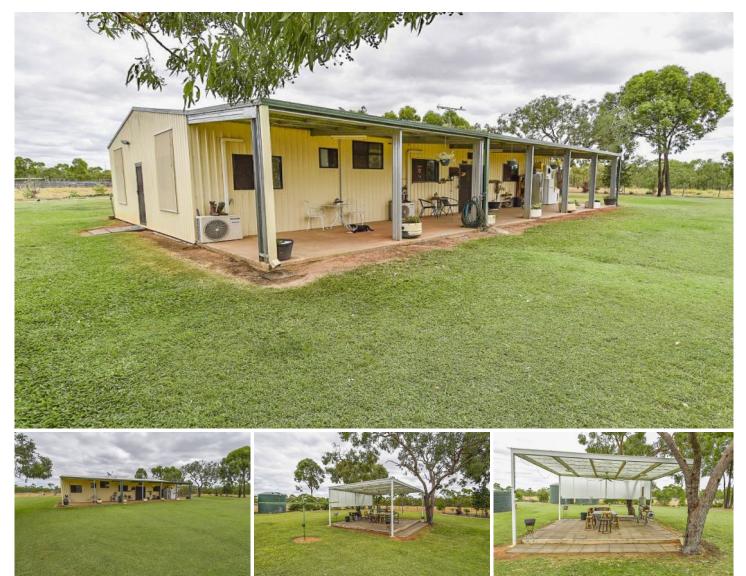

## 333 Rocky Creek Road SEVENTY MILE QLD

The perfect haven and opportunity to secure this 105 acer property approximately 20 kms from the town centre has arrived. This property represents great value with excellent established facilities for those looking to live outside the town limits but still have all the luxuries of a modern home, those wanting to down size or simply set up a working livestock and grazing concern without having to lift a finger.

Well planned homestead boasts air conditioned, tiled open plan living and dining areas. Country style kitchen featuring loads of storage and a timber and iron feature island bench.

Sizable office that overlooks the back of the homestead and four tiled bedrooms include built-ins, ceiling fans and split system air conditioning, master bedroom boasts a 4 🛤 2 🚰 6 🚘