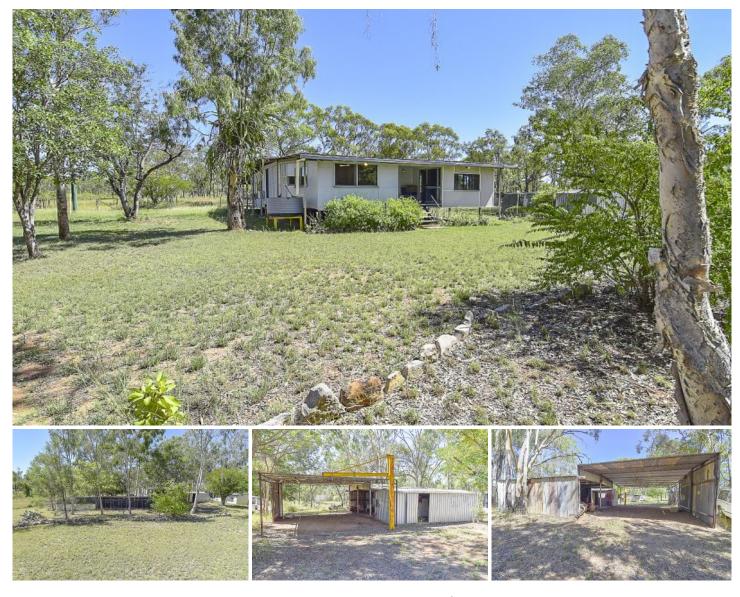

## 1301 Mount Leyshon Road SEVENTY MILE QLD

Ideal acreage for those looking for something on the out skirts of town but with potential to be much more.

Good sized home features combined kitchen and dining areas. Separate lounge and second living space. Four carpeted bedrooms, two bedrooms with box air conditioner units. Bathroom, separate water closet and internal laundry.

Front covered deck area and small covered porch to the rear.

Large open work shed features horizontal jib crane. Open 6 bay sheds and lockable sheds, with a number of bird and animal enclosures on offers also.