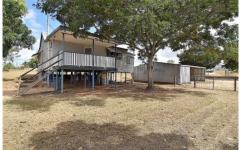

Rear deck leads from the kitchen and is the perfect spot to sit back and relax in the afternoons.

Spacious combined bathroom facilities.

Fully fenced 1,922sqm corner allotment with 3 Bay shed.

\*Option available to include lawn maintenance service,