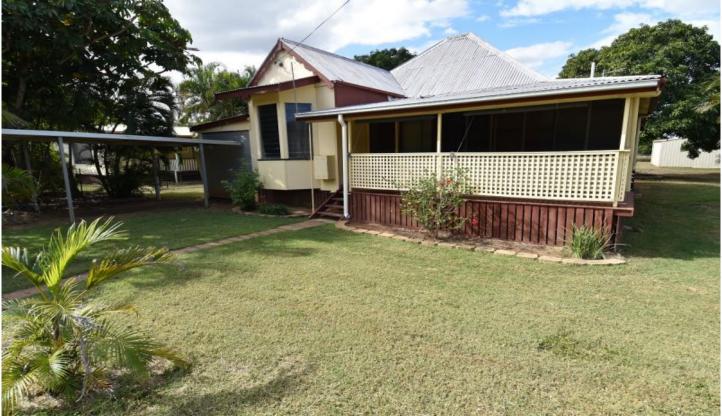

## 11 Davies Street RICHMOND HILL QLD

Cosy Miner's Cottage with abundance of character and room.

Functional kitchen and dining that flows out to the front timber veranda and open living area.

Three air-conditioned bedrooms, two bedrooms feature built in robes.

Large tiled bathroom with combined bath tub and shower.

Large internal laundry area located down stairs, this space can also be useful storage or second living space.

Enormous fully fenced yard with single carport, side storage room and 2 bay Colorbond shed at the rear corner of the yard.