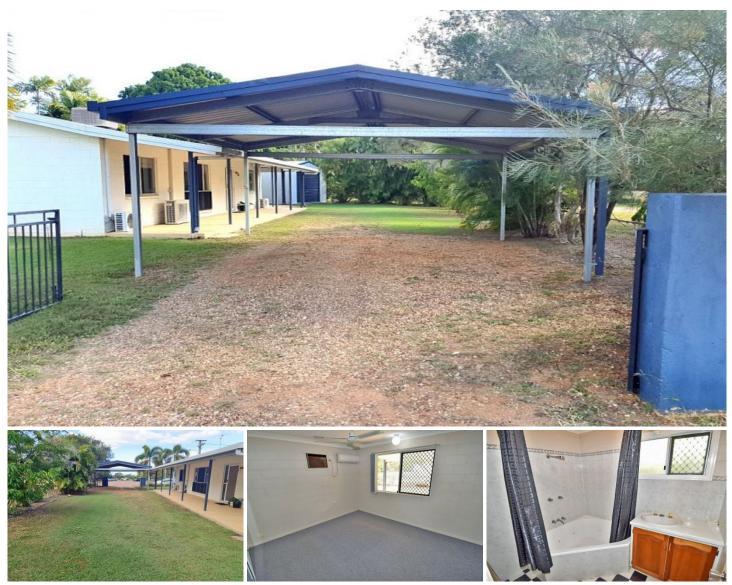

## 26a Prior Street RICHMOND HILL QLD

This is a fantastic home in a perfect area of Richmond Hill close to Centenary Park and Richmond Hill State School.

- \* Three good sized bedrooms with built-in robes
- \* Air-conditioned throughout
- \* Practical kitchen with great storage
- \* Bathroom featuring corner bath and separate water closet
- \* Covered entertainment area to the rear, patio on entry
- \* Two bay carport and Colorbond shed
- \* Fully fenced yard

## 3 🎮 1 🚝 3 🚘

| Гуре | : House |
|------|---------|
|------|---------|

Land Size : 719 sqm View : https://ww

: https://www.towerspropertyco.com.au/lease/ qld/mount-isa-north-west/richmond-hill/resid ential/house/7252493