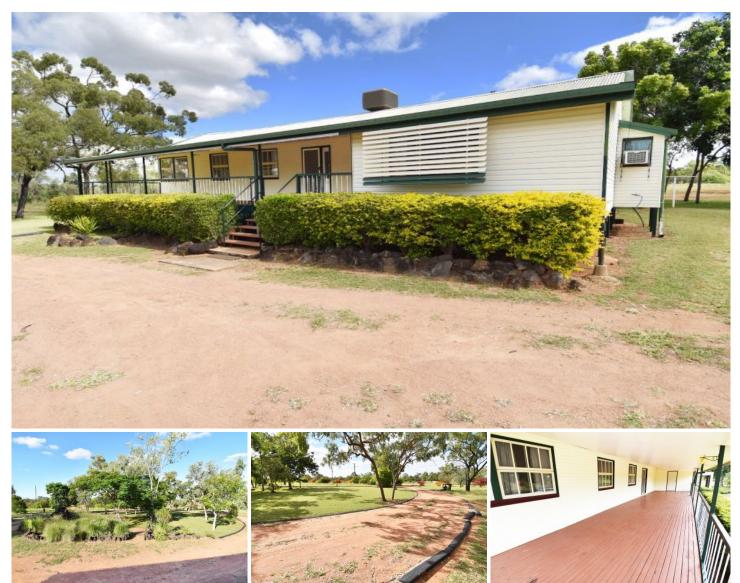

## 109 Mango Road BREDDAN QLD

The perfect haven approximately 10kms from the town centre this property presents a quiet and private home, perfect for those looking to live just outside the town limits.

- ? Expansive front verandah
- ? Sizable air-conditioned lounge area
- ? Practical kitchen, walk-in pantry and combined dining
- ? Three air-conditioned bedrooms, main with walk-in robe ? Combined bathroom facilities
- ? Out building with laundry and second bathroom? Established surrounds to house yard, set on approx. 20
- acres, 2 bay shed and bore