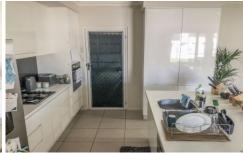

Separate lounge area, open plan living, dining and kitchen with amply storage space and island bench.

Main bathroom features a combination shower and bathtub, large linen storage and separate water closet.

Functional and modern internal laundry.

Expansive tiled entertainment area overlooks the in ground

For full version visit the website