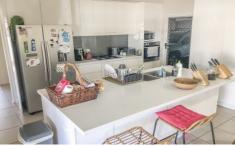

Separate lounge area, open plan living, dining and kitchen with amply storage space and island bench.

Main bathroom features a combination shower and bathtub, large linen storage and separate water closet.