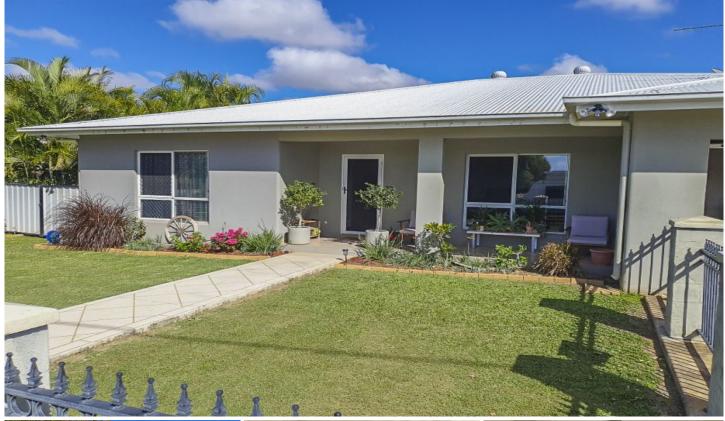

## 10 King Street TOLL QLD

This large modern and fully air conditioned home boasts spacious living for the entire family.

Four bedrooms all include built-in robes, main bedroom features walk in robe and an ensuite.

Separate lounge area, open plan living, dining and kitchen with amply storage space and island bench.

Main bathroom features a combination shower and bathtub, large linen storage and separate water closet.

Functional and modern internal laundry.

Expansive tiled entertainment area overlooks the in ground

For full version visit the website