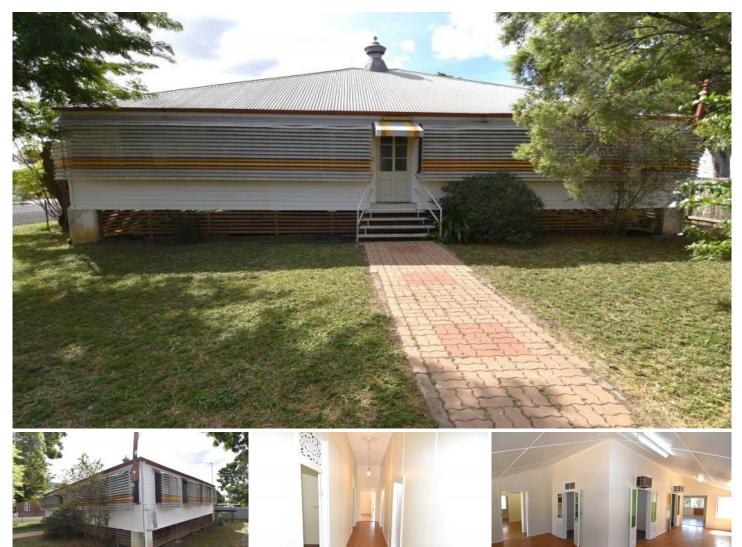

## 27 Anne Street CHARTERS TOWERS CITY QLD

APPLICATIONS ARE NOW CLOSED

This spacious beauty has been freshly painted all throughout the inside for a fresh look.

Four carpeted bedrooms, all with air conditioning and two bathrooms making this home perfect for a large family.

Large timber look kitchen with plenty of benchtop and storage space.

Large open lounge and dining area that opens out onto the entertaining deck which overlooks the in-ground swimming pool.

Lockable laundry and storage under the home.