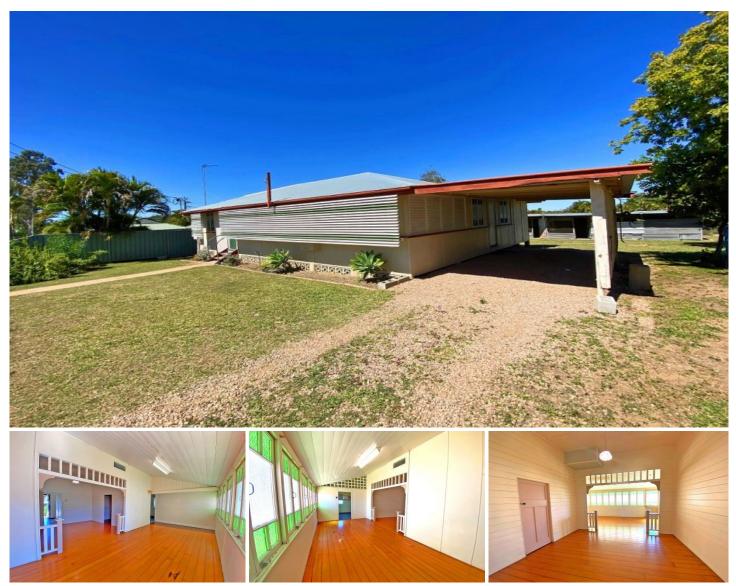

## 1 Hackett Terrace RICHMOND HILL QLD

COMFORTABLE AND SPACIOUS COTTAGE + STORAGE SHEDS

Upon entering you will encounter an extra living space that joins to the lounge room that is central to the home.

A practical kitchen follows with a large separate dining area.

The spacious cottage contains three carpeted bedrooms, two with air-conditioning, and a fourth bedroom with beautiful timber floors. Another separate area off the third and fourth bedrooms provides opportunity for an office or extra living.

External laundry room, single carport and plenty of shed space to the rear of the property.