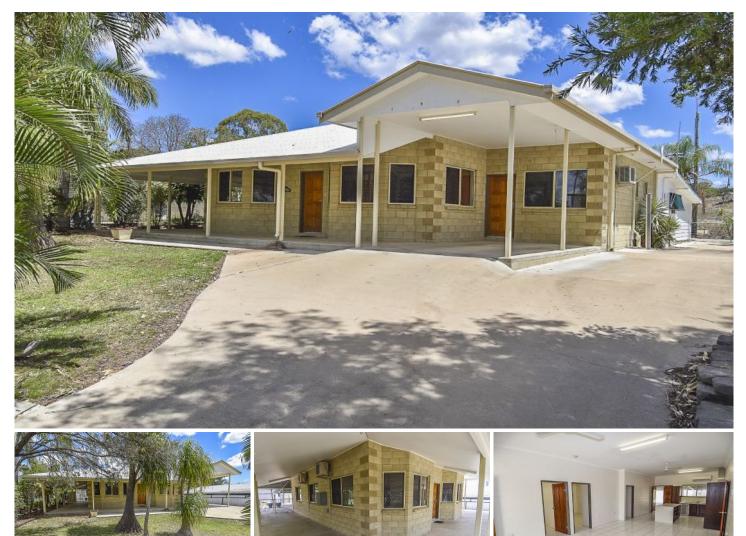

## 8 Day Street ALABAMA HILL QLD

Open design to living and dining adjoins the functional kitchen space.

Three tiled bedrooms all boast air conditioning and built in robes.

Air conditioned study or could be utilised as fourth bedroom.

Main bathroom, separate water closet, second bathroom facilities and laundry room to the outside.

Front patio that wraps its way around to the side, large uncovered area to the rear with dual conveniences of a large entertaining area and car accommodation.

## 3 🛤 2 🚰 4 🚘

| Type : | House |
|--------|-------|
|--------|-------|

View

Land Size : 1012 sqm

: https://www.towerspropertyco.com.au/lease/ qld/mount-isa-north-west/alabama-hill/resid ential/house/7252498