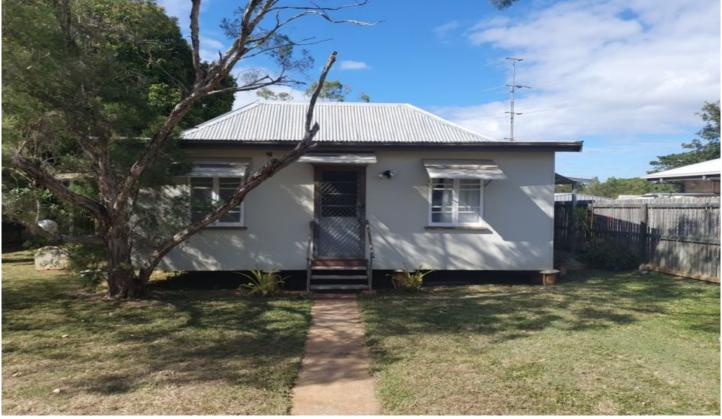

## 24 Marsland Road CHARTERS TOWERS CITY QLD

Upon entry you are greeted with a spacious carpeted lounge room with split air conditioning.

Three air conditioned bedrooms.

Spacious kitchen is combined with large dining area.

Tidy bathroom with large linen cupboard.

Internal downstairs laundry.

Timber deck to side of the house, perfect for entertaining.

Large fully fenced yard including lawn locker shed, all situated on 1095 sqm allotment.