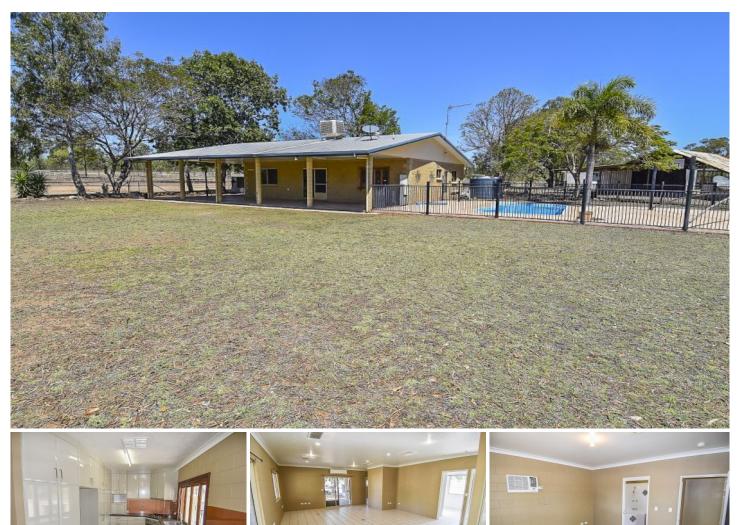

## 496 Cherry Creek Road SEVENTY MILE QLD

Open plan tiled living and dining areas that lead out onto the full length patio.

Modern kitchen with loads of cupboard and bench top space.

Three bedrooms, master with ensuite and walk-in robe, other two rooms have built-in robes.

Full length covered patio area with kitchen servery and extends to the in ground pool.

House yard is fully fenced, bore and rain water tank, two car accommodation with a large open shed.