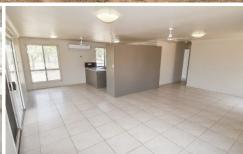

## 419 Alford Road BROUGHTON QLD

Open plan lounge and dining areas with cool tiles and air conditioning.

Modern and functional kitchen with great storage space.

Four tiled bedrooms, three feature air conditioning and built in robes. Walk through robe and ensuite to master bedroom.