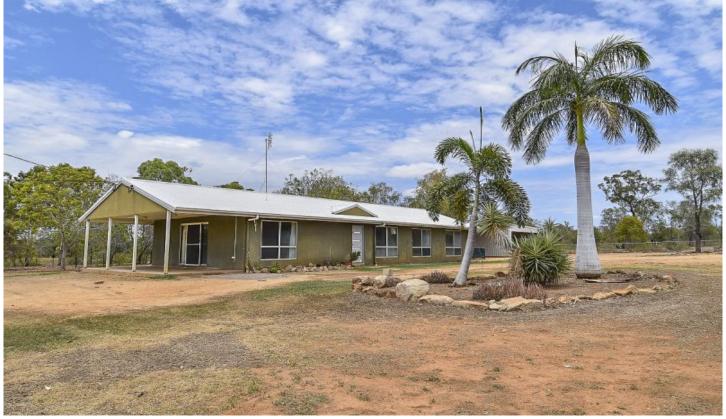

## 419 Alford Road BROUGHTON QLD

Open plan lounge and dining areas with cool tiles and air conditioning.

Modern and functional kitchen with great storage space.

Four tiled bedrooms, three feature air conditioning and built in robes. Walk through robe and ensuite to master bedroom.

Main bathroom boasts separate bathtub and shower, separate water closet.

Fully fenced house yard, 6x6m carport and 6x6m lockable shed.

For full version visit the website