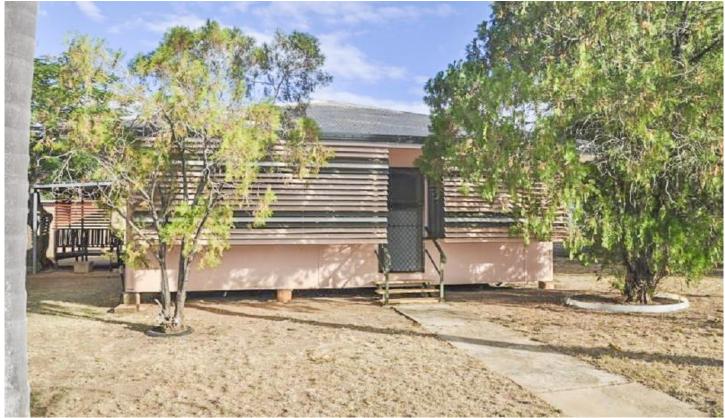

## 40 Phillipson Road MILLCHESTER QLD

- \* Front sleep out on entry great space for second living area, large separate lounge.
- \* Neat kitchen and separate dining area that leads to side timber deck.
- \* Two air-conditioned bedrooms, one with built-in robe and carpeted.
- \* Large internal laundry at the rear, plenty of storage space.
- \* Covered side timber deck a great space for entertaining.
- \* Large lockable shed with single carport to side.

## 2 📭 1 🖺 2 🖨

Type : House Land Size : 2499 sqm

View: https://www.towerspropertyco.com.au/lease/

qld/mount-isa-north-west/millchester/residen

tial/house/7252509

**Harcourts**Kingsberry
Towers

Harcourts Kingsberry Towers 0744262856