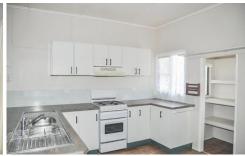

## 40 Phillipson Road MILLCHESTER QLD

- \* Front sleep out on entry great space for second living area, large separate lounge.
- \* Neat kitchen and separate dining area that leads to side timber deck.
- \* Two air-conditioned bedrooms, one with built-in robe and carpeted.
- \* Large internal laundry at the rear, plenty of storage space.
- \* Covered side timber deck a great space for entertaining.
- \* Large lockable shed with single carport to side.