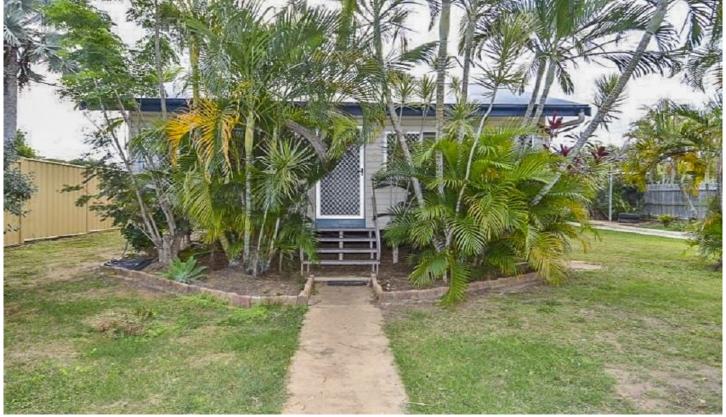

## **6 Yelland Street QUEENTON QLD**

On entry you are greeted with an open sleep out that adjoins the air conditioned lounge.

Combined dining and kitchen with good storage and functional space.

Two air conditioned and carpeted bedrooms.

Revamped shower recess and new vanity, sizable storage and separate water closet.

Secure and spacious laundry/storage room off the kitchen.

Fully fence 1,006sqm allotment with container to the rear for secure storage.