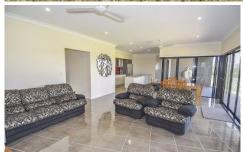

## 35 Axford Road TOLL QLD

Open plan and tiled living areas open directly out to the expansive side covered entertainment and sitting areas through bi-fold doors.

Stylish and modern kitchen features island bench, walk in pantry, ample storage space and gas cooktop facilities.

Separate theatre room set away from the main living is perfect for those home movie nights.

For full version visit the website