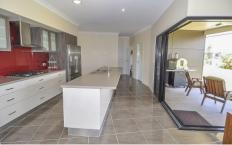

## 35 Axford Road TOLL QLD

Open plan and tiled living areas open directly out to the expansive side covered entertainment and sitting areas through bi-fold doors.

Stylish and modern kitchen features island bench, walk in pantry, ample storage space and gas cooktop facilities.