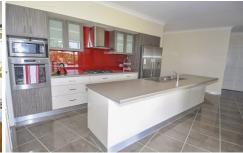

## 35 Axford Road TOLL QLD

Open plan and tiled living areas open directly out to the expansive side covered entertainment and sitting areas through bi-fold doors.

Stylish and modern kitchen features island bench, walk in pantry, ample storage space and gas cooktop facilities.