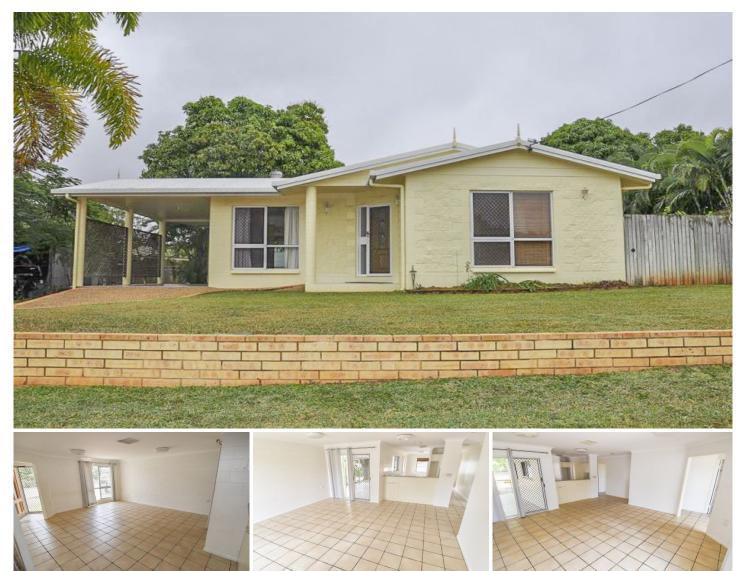

88a Plant Street RICHMOND HILL QLD

APPLICATIONS ARE NOW CLOSED

? Well-presented solid home in top location of Richmond Hill.

? Large open lounge with access to rear covered entertaining area and separate dining space.

? Evaporate cooling throughout entire home.

? Practical yet compact and tidy kitchen.

? Three good sized, carpeted bedrooms all with built in robes, main bedroom with air conditioning.

? Open powder room, separate shower and water closet, internal laundry.

## 3 🛤 1 🚰 2 🚘

View

Land Size : 1230 sqm

: https://www.towerspropertyco.com.au/lease/ qld/mount-isa-north-west/richmond-hill/resid ential/house/7252514

63 Gill Street Charters Towers qLd 07 47 4426 2856