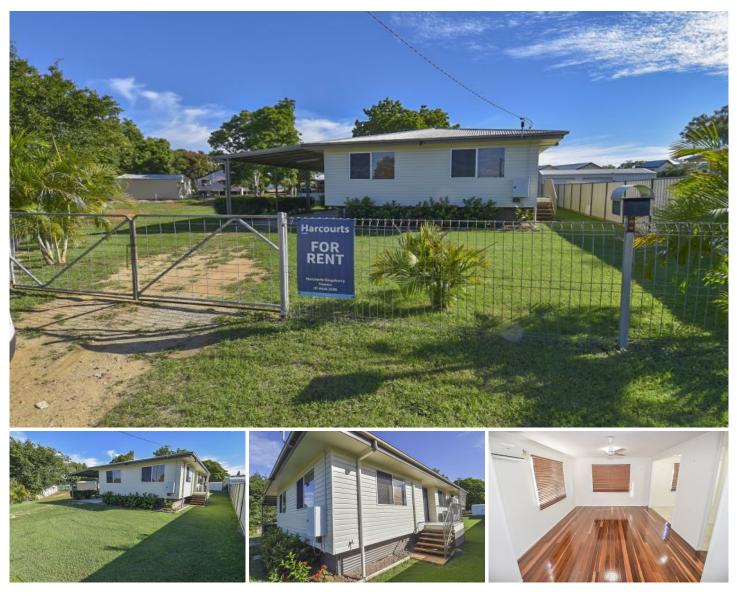

## **16 Philwest Court QUEENTON QLD**

The opportunity has come to secure this well-presented three bedroom home in the popular suburb of Queenton.

Great sized air conditioned lounge with polished timer floors that lead into the separate dining area.

Plenty of bench top, cupboard space and servery to dining feature in the practical and modern kitchen.

All three good sized bedrooms feature carpets, built-in robes and air conditioning.

Two car carport that also offers great covered outdoor space for entertaining all year round.

## 3 🎮 1 🚔 2 🚘

| Туре | : House |
|------|---------|
|------|---------|

View

Land Size : 1201 sqm

: https://www.towerspropertyco.com.au/lease/ qld/mount-isa-north-west/queenton/residenti al/house/7252515

Harcourts Kingsberry