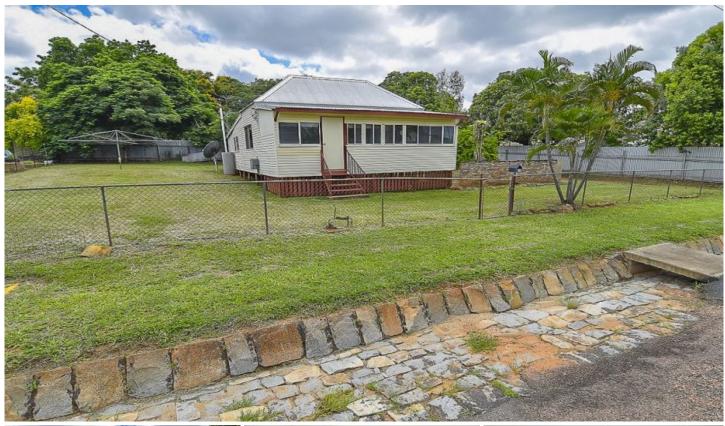

## 47 Stubley Street RICHMOND HILL QLD

\*\*\* APPLICATIONS ARE NOW CLOSED \*\*\*

Sun room on entry flows through to the open plan lounge and dining spaces.

Modern galley style kitchen with plenty of cupboard and bench space.

Featuring three good sized bedrooms, all with air-conditioning and two with built-ins.

Modern bathroom, internal laundry room and small but workable outside patio area.

Lockable shed with carport attached and all of this on a