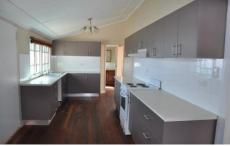

Modern kitchen with plenty of bench and cupboard space.

Bathroom boasts separate shower and bathtub. Compact internal laundry.

Fully fenced good sized back yard with small shed.

3 📭 1 🔓 1 🗬

Type : House Land Size : 771 sqm