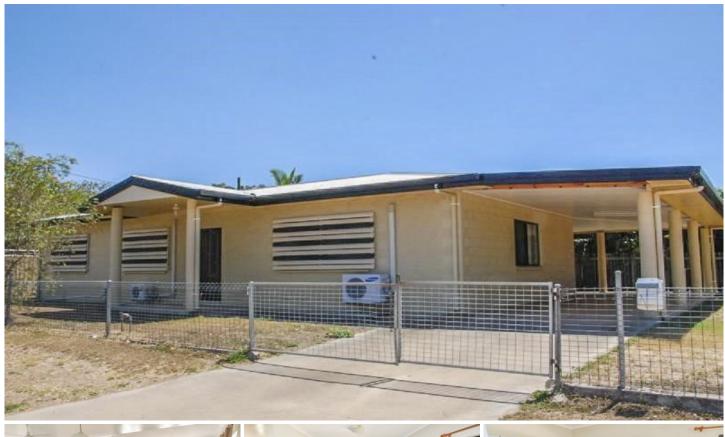

## 3 Bluff Road QUEENTON QLD

Air conditioned and open design living and dining areas. Dining area leads out the coved entertainment area.

Functional kitchen with ample bench top, cupboard space and large pantry cupboard.

Three tiled bedrooms with ceiling fans, built ins and air conditioning.

Modern and spacious bathroom, internal laundry with two way linen cupboard.

Two car accommodation to the side of the home, lockable storage shed and single carport to the side of shed, fully fenced 898sqm block.