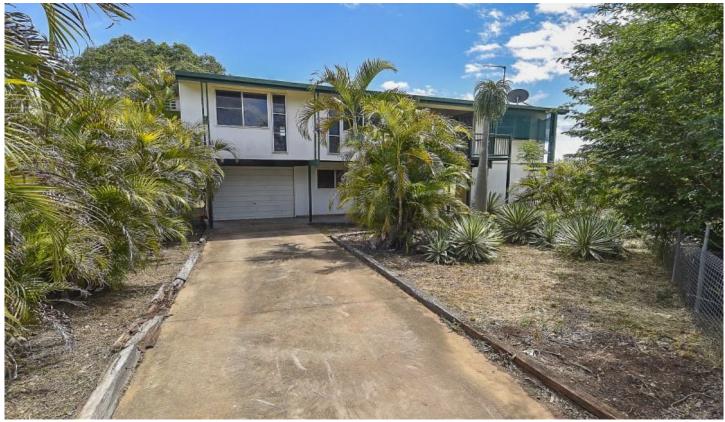

## 35A Phillipson Road MILLCHESTER QLD

Freshly painted inside this high set home offers great living space.

Air-conditioned and open lounge and dining areas.

Practical kitchen with large pantry and good storage.

Three air-conditioned bedrooms all with built-in robes.

Full bathroom with separate shower and bathtub. Separate water closet.

Internal stairs lead to an enclosed area that features a large tiled room, laundry, second water closet and single garage space.

## 3 📭 1 🔓 1 🖨

Type : House Land Size : 1123 sqm

**View**: https://www.towerspropertyco.com.au/lease/

qld/mount-isa-north-west/millchester/residen

ial/house/7252524