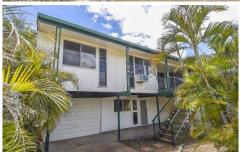

## 35A Phillipson Road MILLCHESTER QLD

Freshly painted inside this high set home offers great living space.

Air-conditioned and open lounge and dining areas.

Practical kitchen with large pantry and good storage.

Three air-conditioned bedrooms all with built-in robes.

Full bathroom with separate shower and bathtub. Separate water closet.

Internal stairs lead to an enclosed area that features a large tiled room, laundry, second water closet and single garage space.