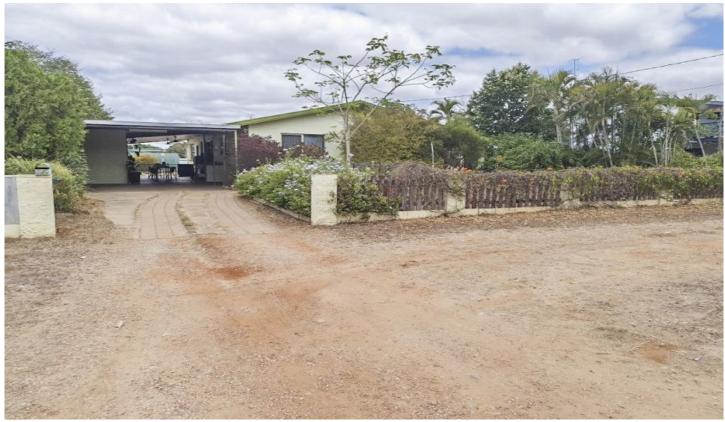

Modern and functional bathroom, shower and bathtub facilities, separate water closet and internal laundry.

Covered entertaining area, single carport to the front of the home.

Large fully fenced 1,250sqm allotment, 3 Bay shed,, single carport and lawn locker to the rear of the property. For full version visit the website