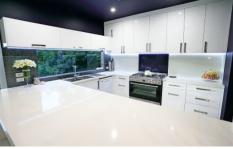

The avid chef or simple home cook will be very impressed with the designer kitchen boasting stone bench tops, gas cooking facilities, plumbed fridge nook and massive walk-in pantry.

Sizable master bedroom features walk through robe and stylish ensuite. All other four carpeted bedrooms boasts built-in wardrobes and are in a separate wing of the home.