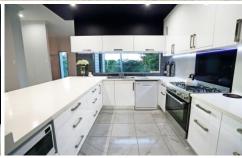

The avid chef or simple home cook will be very impressed with the designer kitchen boasting stone bench tops, gas cooking facilities, plumbed fridge nook and massive walk-in pantry.

Sizable master bedroom features walk through robe and stylish ensuite. All other four carpeted bedrooms boasts built-in wardrobes and are in a separate wing of the home.