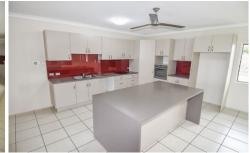

Theatre room and separate games room are also on offer giving even more living space.

Well appointed kitchen with plenty of storage options.

Three tiled bedrooms, master bedroom features a walk-in robe and ensuite.