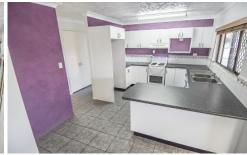

## 19 Hewett Street TOLL QLD

Surrounded by an abundance of tress and gardens this home offers loads of privacy.

Open living and dining areas, great kitchen with plenty of storage and benchtop space.

Three air conditioned and carpeted bedrooms all feature built-in robes.