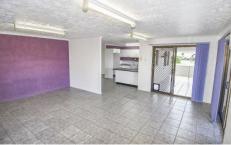

## 19 Hewett Street TOLL QLD

Surrounded by an abundance of tress and gardens this home offers loads of privacy.

Open living and dining areas, great kitchen with plenty of storage and benchtop space.

Three air conditioned and carpeted bedrooms all feature built-in robes.

Bathroom with separate shower and bathtub, internal laundry that leads to an under covered area to the side.

Spacious covered entertainment area, the perfect outdoor living space.

For full version visit the website